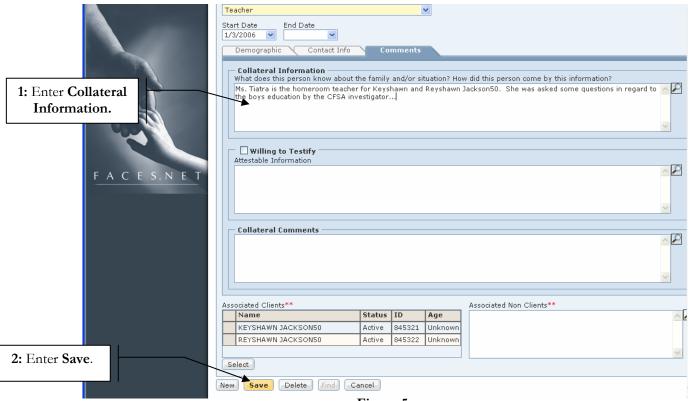

# Steps Include:

- Step 1: Enter Collateral Information.
- Step 2: Enter Save.

Figure 5

- If A.A.G., Attorney, or Guardian Ad Litem is the Relationship to Family.
- Regardless of the relationship (A.A.G., Attorney, or Guardian Ad Litem) selected from the
  Relationship to Family picklist, the search function will look for ALL A.A.G's, Attorneys,
  or Guardian Ad Litems.