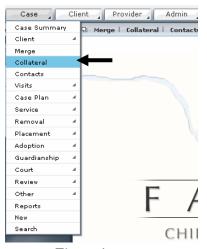

# Step includes:

**Step 1:** Navigate to the **Collateral** screen. Place your mouse over the **Case** module at the top of the screen and click on **Collateral**.

Figure 1