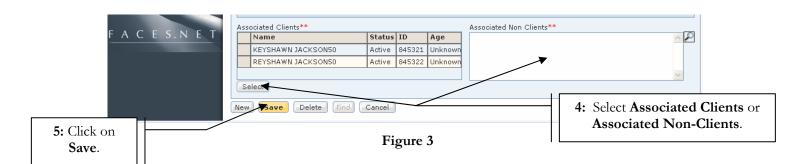

Figure 2

- Step 4: Select Associated Clients or Associated Non-Clients.
- **Step 5:** Click on the **Save** button.