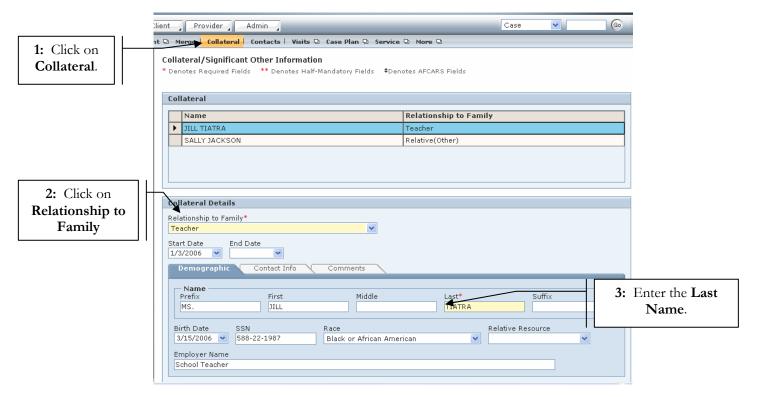

# Steps Include:

- **Step 1:** Click on the **Collateral** button on the bread crumbs toolbar.
- Step 2: Select Relationship to Family.
- **Step 3:** Enter the **Last Name** and other demographic information.