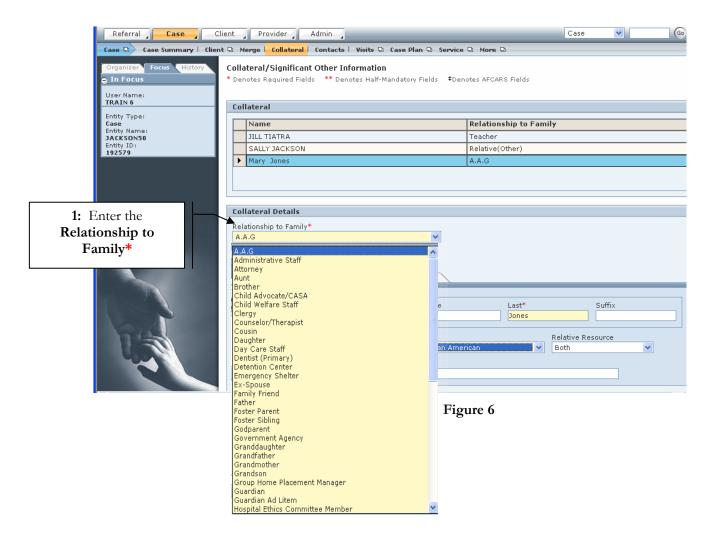

# Steps Include:

- **Step 1:** Click on the **Collateral** button on the bread crumbs toolbar.
- Step 2: Select Relationship to Family.
- **Step 3:** Enter the **Last Name** and other demographic information.

# Step 1: Enter the Relationship to Family