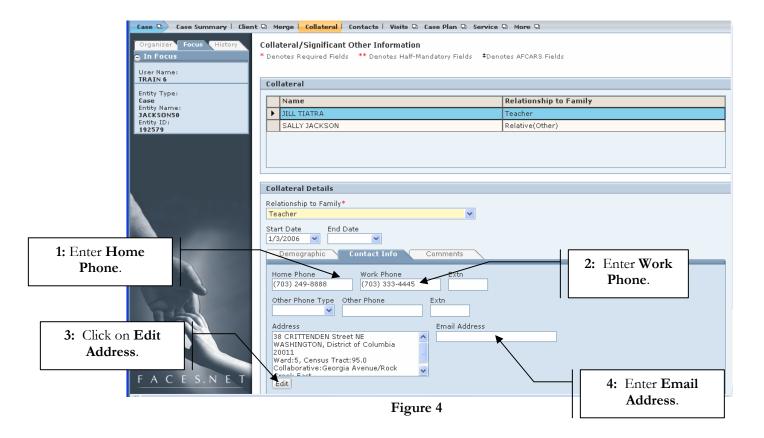

### **Contacts:**

# Steps Include:

- **Step 1:** Enter **Home Phone**.
- Step 2: Enter Work Phone.
- **Step 3:** Click on **Edit** to input the address.
- Step 4: Enter Email Address.