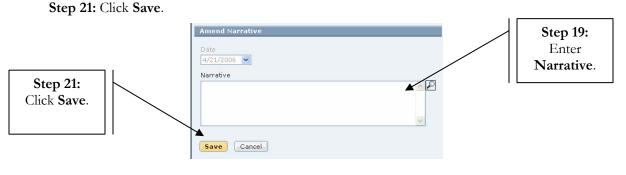

Figure 10

Step 19: Enter the amendment text into the Narrative field.

Step 20: Press the Tab key on the keyboard.

Figure 11