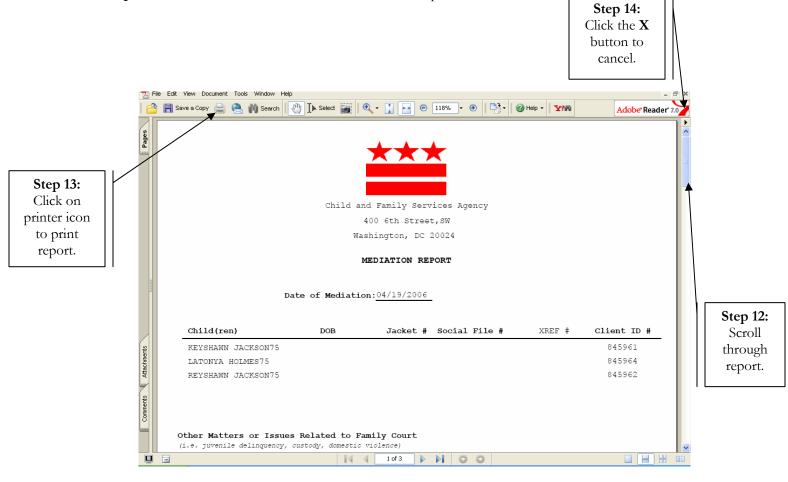

#### Figure 6

Step 12: Scroll through the report to proofread the report.

### Note:

- If information in the report is incorrect or missing, return to the report screen by clicking the **X** button. You may have to return to the Court screens to enter or correct certain pieces of information such as Education, SSN, Birth Date, Social File #, etc.
- The mediation report will have a watermark of **DRAFT** until supervisory approval is given.

Step 13: Click on printer icon to print out the mediation report.

Step 14: Click the X button to cancel and return to the report screen.

Figure 7

Step 15: Click Approval to request supervisory approval for the mediation report.