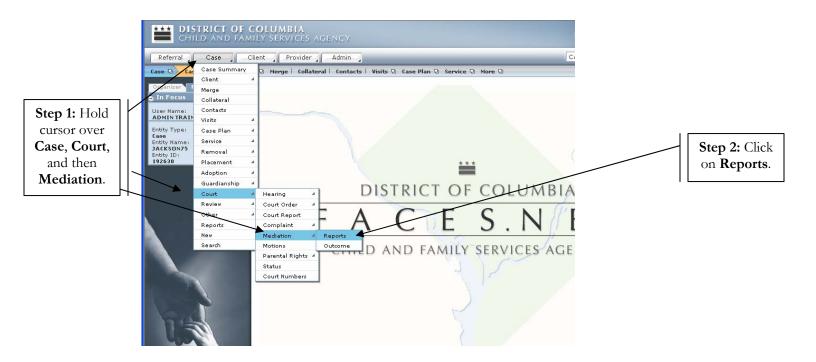

### Creating and Viewing a Mediation Report

Step 1: After having a case in focus, place cursor over Case module, then navigate down to Court, and over to Mediation.

#### Step 2: Click on Reports button.

Figure 1