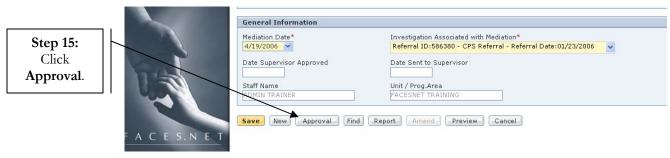

Step 13: Click on printer icon to print out the mediation report.

Step 14: Click the X button to cancel and return to the report screen.

Figure 7

Step 15: Click Approval to request supervisory approval for the mediation report.